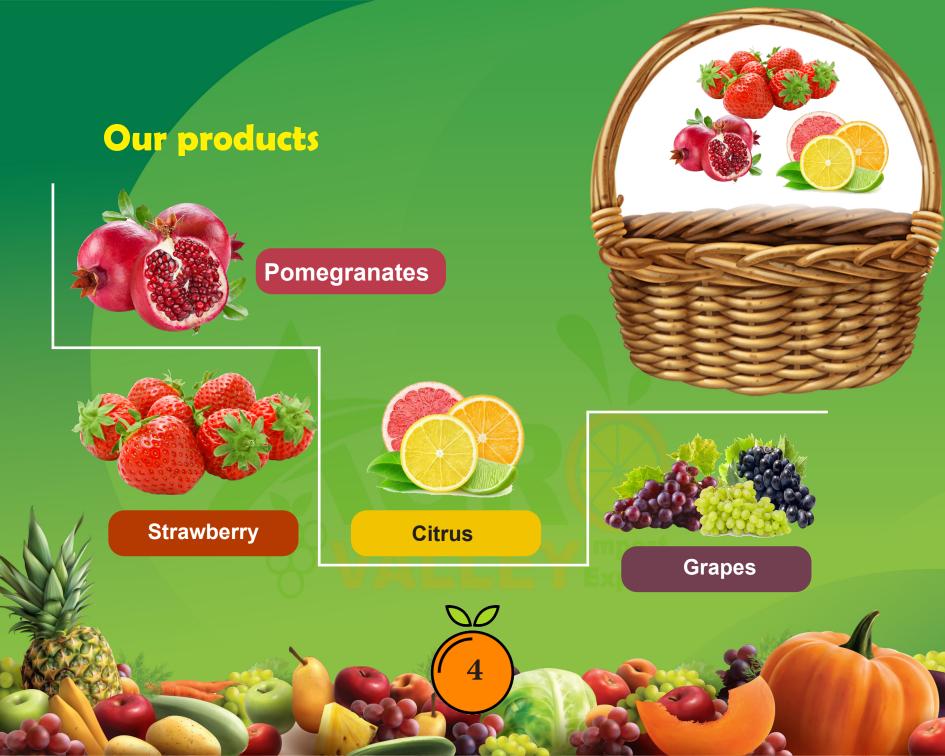

#### is an Egyptian agricultural food

exporting company experienced in providing high quality and hygienically safe fruits and vegetables to the international markets. The company holds ISO 9001, GLOBALG.A.P certificates, and GRASP which makes its products fully compatible with global food standards. We offer a wide range of fruits and vegetables like; citrus, grapes, pomegranate, strawberry, mangos, onions, leaf veg. and fresh garlic harvested from our local farms that are located in the finest agricultural area in Egypt. Agro Valley is currently exporting to over 17 countries, with exports of 30,000 tons per season.