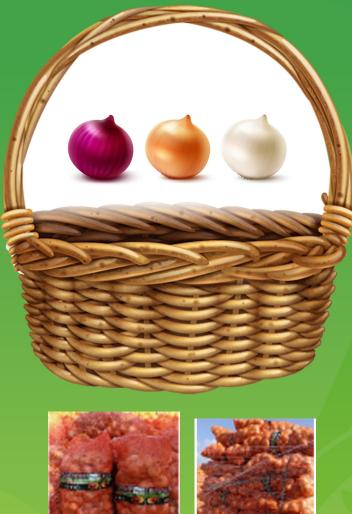

# Onions YELLOW / RED / WHITE

Variety

Yellow

Red

White

JUL

DEC

JUL

**Availablity** 

FEB

May

May

Counts mm 40-60 mm 60-80 mm 80-100 mm 50-70 mm 70-90 mm 90-110

( Mesh Bags ) Net Weight 5,10,25 Kgs

20