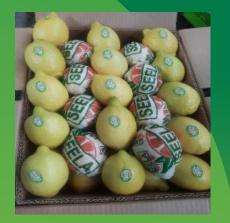

## LEMON

| <b>/Variety</b> | Availablity                                 | Counts                      |
|-----------------|---------------------------------------------|-----------------------------|
| Eureka A        | $\mathbf{OCT} \longrightarrow \mathbf{MAR}$ | 138 125 113 100 88 80 72 64 |
| Normal          | JAN> FEB                                    | 216 189 162 150             |