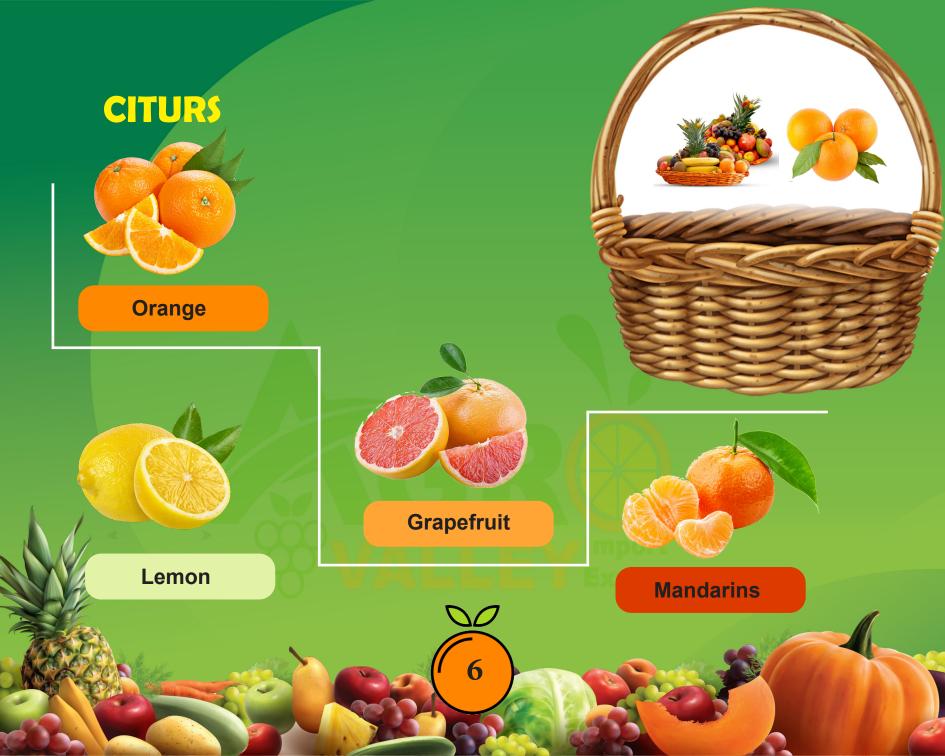

# GRAPEFRUIT

|   | Variety   | Avai  | Availablity |  |  | Counts     |  | $\overline{\Lambda}$ |  |
|---|-----------|-------|-------------|--|--|------------|--|----------------------|--|
| 1 | Star Ruby | DEC — | → JAN       |  |  | 35<br>65 6 |  |                      |  |

## LEMON

| <b>/Variety</b> | Availablity                                 | Counts                      |
|-----------------|---------------------------------------------|-----------------------------|
| Eureka A        | $\mathbf{OCT} \longrightarrow \mathbf{MAR}$ | 138 125 113 100 88 80 72 64 |
| Normal          | JAN> FEB                                    | 216 189 162 150             |

## MANDARINS

| Variety               | Availablity                                 | Counts              |
|-----------------------|---------------------------------------------|---------------------|
| Fremont               | $\mathbf{NOV} \longrightarrow \mathbf{DEC}$ | 60 54 48 42         |
| W Murcott / Tangerine | JAN> FEB                                    | 110 100 90 80 72 66 |
| Kinnow                | JAN> FEB                                    |                     |
| Honey Murcott         | FEB> APR                                    |                     |