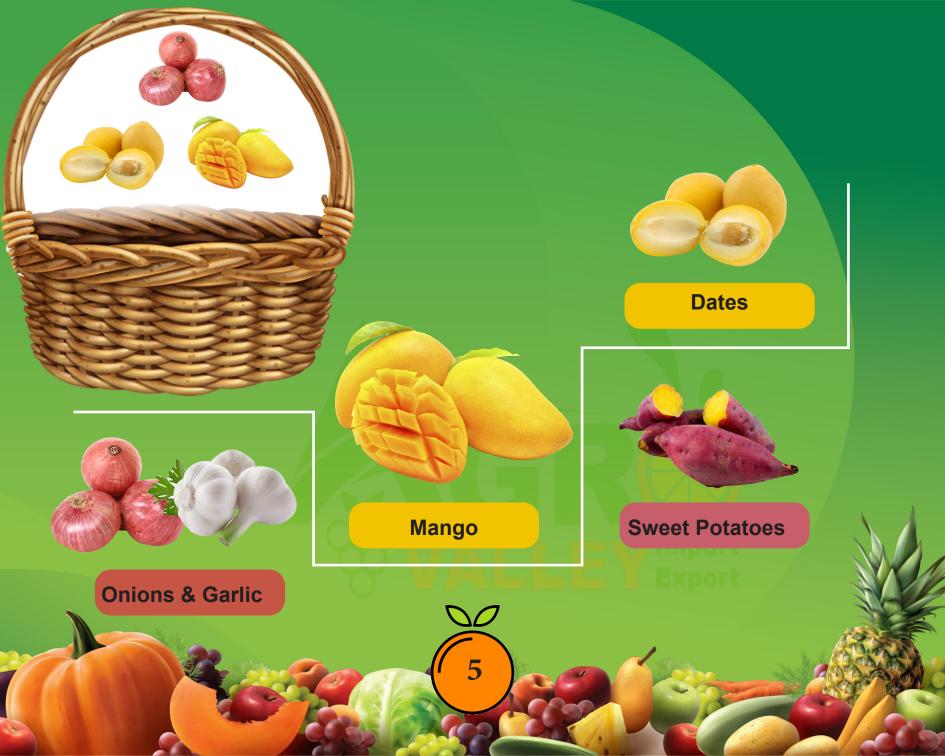

# Onions YELLOW / RED / WHITE

Variety

Yellow

Red

White

JUL

DEC

JUL

**Availablity** 

FEB

May

May

Counts mm 40-60 mm 60-80 mm 80-100 mm 50-70 mm 70-90 mm 90-110

( Mesh Bags ) Net Weight 5,10,25 Kgs

20