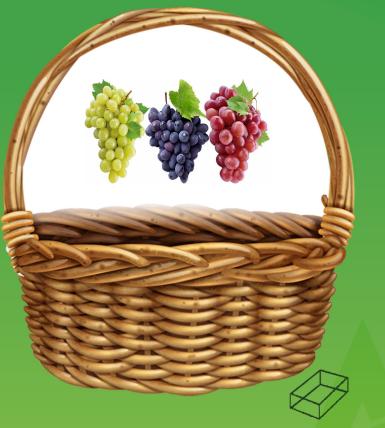

# GRAPES White / Red / Black

Open Top Carton

(Net Weight 4.5 Kgs)

Carry bags / Zib Lock No. of Pallets/Container

**21 Pallets** 

No. of Cartons/Pallet

**190 Cartons** 

Open Top Carton (Net Weight 5 Kgs)

# White GRAPES

**Early Sweet** Sugraone

Arra 15

**Sweet Globe** 

Week# 20-24

Week# 27-31

Week# 28-32

## **Red GRAPES**

Flame

Week# 21-26

Starlight Crimson

**Availability** Week# 23-27

Week# 23-37

14

**Red Globe** 

## **Black GRAPES**

Black Magic

Week# 22-31

Autumn Royal

Melody

Sweet Saphire

Week# 30-34

Availability Week# 27-32